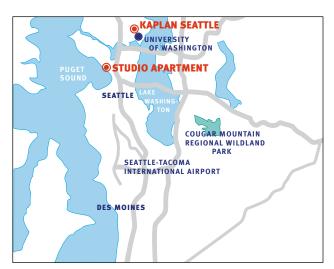

Student Apartment with Seattle's Space Needle in background

Location of Kaplan's Seattle Center and Studio Apartment

Studio Apartment (Vermont Inn) 2721 Fourth Avenue Seattle WA 98121