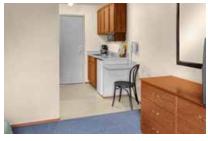

### SEATTLE

Front desk

Lobby

Kitchen facilities

Room interior

Room interior

#### Kitchen/cooking facilities

Students will have their own kitchen in the apartment with basic dishes and utensils. Appliances can vary based on size and price of apartment.