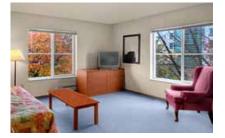

### SEATTLE

Front desk

Lobby

Kitchen facilities

Room interior

Room interior

#### Rooms

Furnished with a bed, linens, a closet and a desk or table for study. In the studios, the bedroom is combined with the living room.