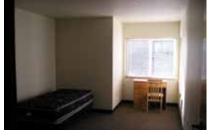

Adjacent to the plaza is Goose Hollow Tower, a 16 story structure that features breathtaking views of the Portland cityscape, Mt. Hood, and Mt. St. Helens. The baseball stadium and beautiful Washington Park are a few short blocks away. Both buildings are equipped with free basic internet.

Goose Hollow residents live in a true student environment. All residents attend one of the various schools in the Portland area. Kaplan students will enjoy meeting students from across the USA and the world. For students interested in making friends in the USA, this residence is ideal.



Goose Hollow Tower



Location of Kaplan's Portland Center and Goose Hollow Residence

Goose Hollow Plaza Building 1604 SW Clay Portland OR 97201



#### STUDENT RESIDENCE GOOSE HOLLOW PLAZA BUILDING

### PORTLAND







Bedroom



Bathroom



Fitness room



Portland sign

# **Accommodation details**

#### Type of accommodation

Large single apartments.

#### Kitchen

The Goose Hollow Plaza and Tower Buildings have pivate kitchen facilites.

#### Rooms

Single rooms.

#### Bathroom

One private bathroom per apartment

#### Linen and towels

Bed linen and towels are provided.

#### Utilities

Water, electricity, sewer, trash, and TV service are all included. Student pays for telephone and cable. Cable TV is available through your local cable provider.

#### Internet

Basic internet access is provided in both Goose Hollow Plaza and Goose Hollow Tower.

#### Laundry

Shared coin operated laundry facilities

#### Deposit

A deposit of \$300 paid by traveler's check or cashier's check is due upon arrival.

#