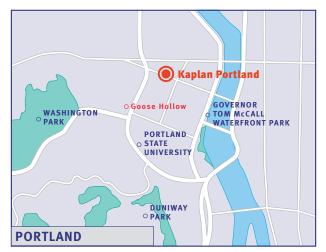

Goose Hollow Tower

Location of Kaplan's Portland Center and Goose Hollow Residence

Goose Hollow Plaza Building 1604 SW Clay Portland OR 97201

#### **Distance from school**

Less than one mile from the Kaplan International Center in Portland.