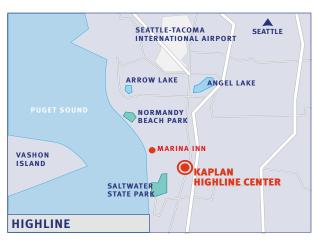

Marina Inn Student Residence

Location of Kaplan's Highline Center and the Marina Inn

Marina Inn 22300 7th Avenue South Des Moines WA 98198 USA