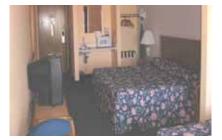

#### STUDENT RESIDENCE MARINA INN

Lobby

Dining room

**HIGHLINE COMMUNITY COLLEGE** 

Bathroom

Double room

Lounge

#### Rooms

Each room includes a bed, desk, dresser, phone, TV, mini fridge, and microwave.