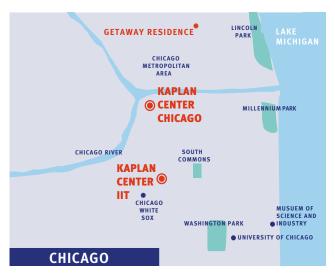

At this residence, KIC offers private single rooms with either shared, half, or private baths. The rooms are furnished with beds, desks, and a closet.

**Getaway Student Residence** 

Location of Kaplan's Chicago Centers and Getaway Residence