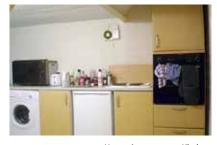

#### Meals

Self-catering. The shared kitchen is fully equipped so students can prepare their own meals.

#### Kitchen

The kitchen is shared and fitted to a high standard with a cooker, microwave, kettle, fridge, freezer, toaster and washing machine.