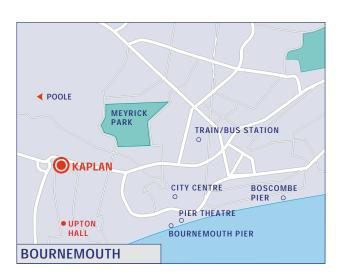

# **Upton Hall**

Upton Apartments are self catering student apartments located in a quiet residential area of Westbourne, within 15 minutes' walk to Kaplan International College Bournemouth and a 10-minute walk to the beach.

Westbourne has a great choice of restaurants, coffee bars and shops. There are also several banks, a post office and supermarket nearby.

Regular bus services take students to Bournemouth and Poole town centres.