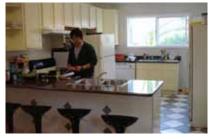

#### Kitchen/cooking facilities

The students have open access to a shared kitchen and there are appliances available to use.

#### Student Area

The kitchen has a large dining area where students like to relax.