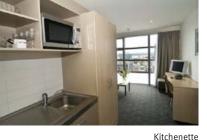

#### **Meals and Kitchen**

The apartments are self-catering, each with their own fully-equipped kitchenette with microwave, stove top hob, fridge/freezer, toaster, jug, crockery and cutlery.