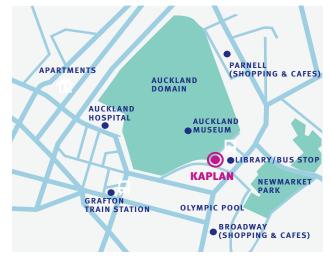

# **Waldorf Tetra Apartments**

Waldorf Tetra Apartments are located off Symonds Street, within 200-400 metres of the University of Auckland, AUT and Grafton Bridge, as well as restaurants, cafes, banks and shops. Queen Street, Sky Tower, Auckland Downtown, Viaduct Harbour recreation and entertainment area and the Waterfront are also within walking distance. The Apartments are about 2.2km away from Kaplan International College Auckland, which is about a 25 minute walk through the Auckland Domain.